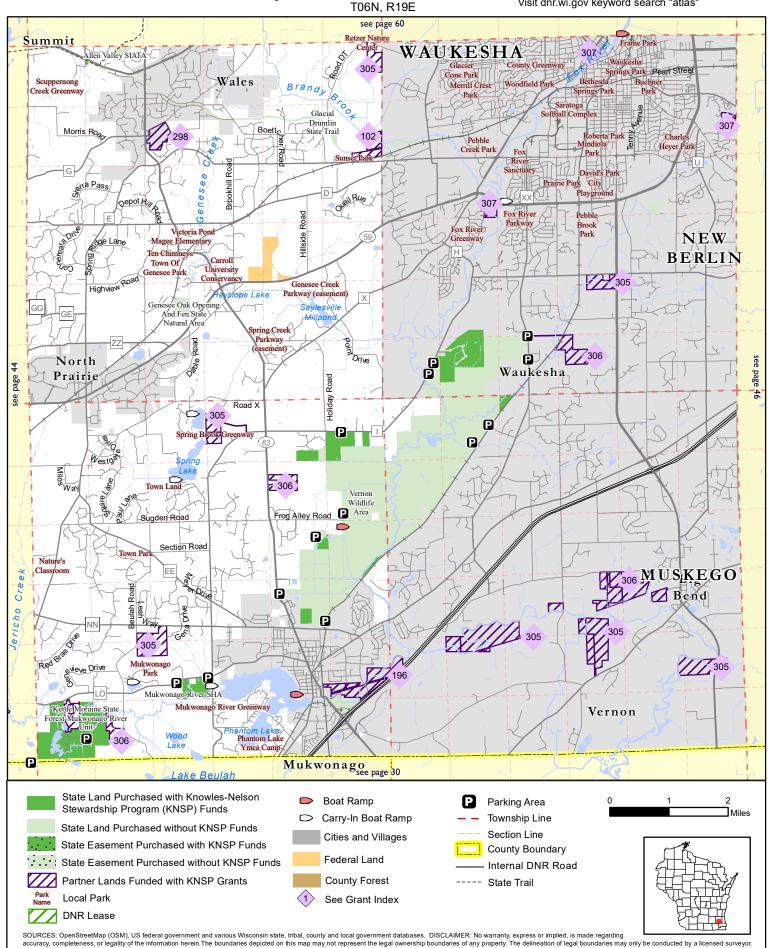

Parts of Jefferson & Waukesha counties

#### page 44

Township/Range T05N, R16E T05N, R17E T06N, R16E Map printed on 1/2/2024







### Part of Waukesha County

#### page 45

Township/Range T05N, R18E T05N, R19E T06N, R18E

# Map printed on 1/2/2024







Parts of Milwaukee & Waukesha counties

#### page 46

Township/Range T05N, R20E T05N, R21E T06N, R20E Map printed on 1/2/2024







Parts of Jefferson & Waukesha counties

#### page 59

Township/Range T07N, R16E T07N, R17E T08N, R16E Map printed on 1/2/2024







### Part of Waukesha County

#### page 60

Township/Range T07N, R18E T07N, R19E T08N, R18E Map printed on 1/2/2024







Parts of Milwaukee & Waukesha counties

#### page 61

Township/Range T07N, R20E T07N, R21E T08N, R20E Map printed on 1/2/2024