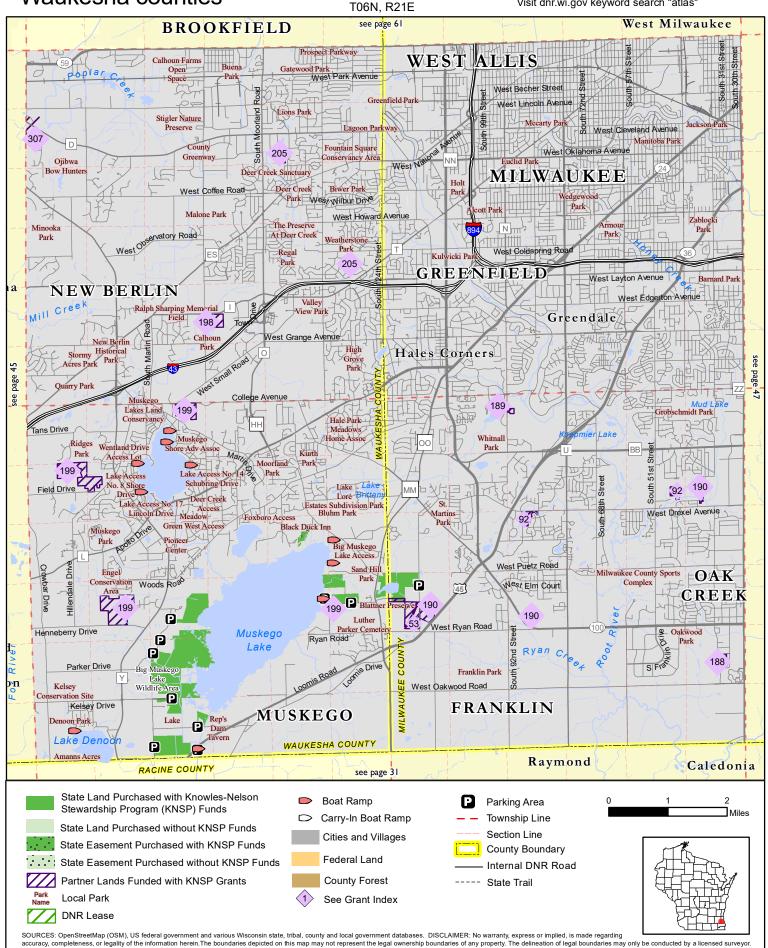

#### page 46

Township/Range T05N, R20E T05N, R21E T06N, R20E Map printed on 1/2/2024

Parts of Jefferson & Waukesha counties