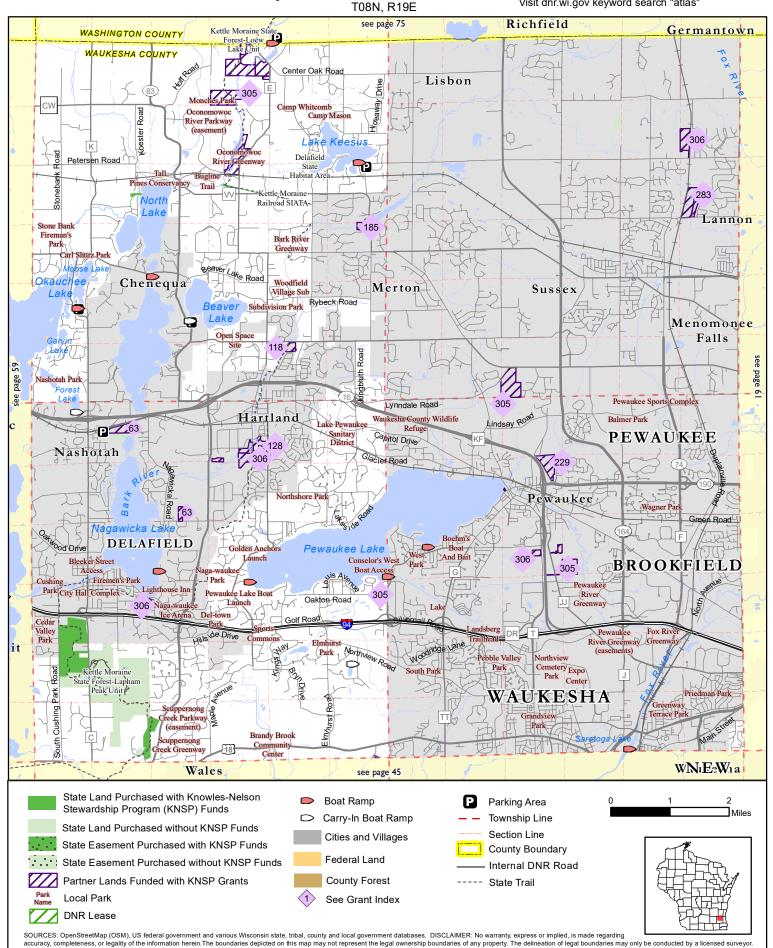

### Part of Waukesha County

#### page 60

Township/Range T07N, R18E T07N, R19E T08N, R18E Map printed on 1/2/2024

Parts of Milwaukee & Waukesha counties