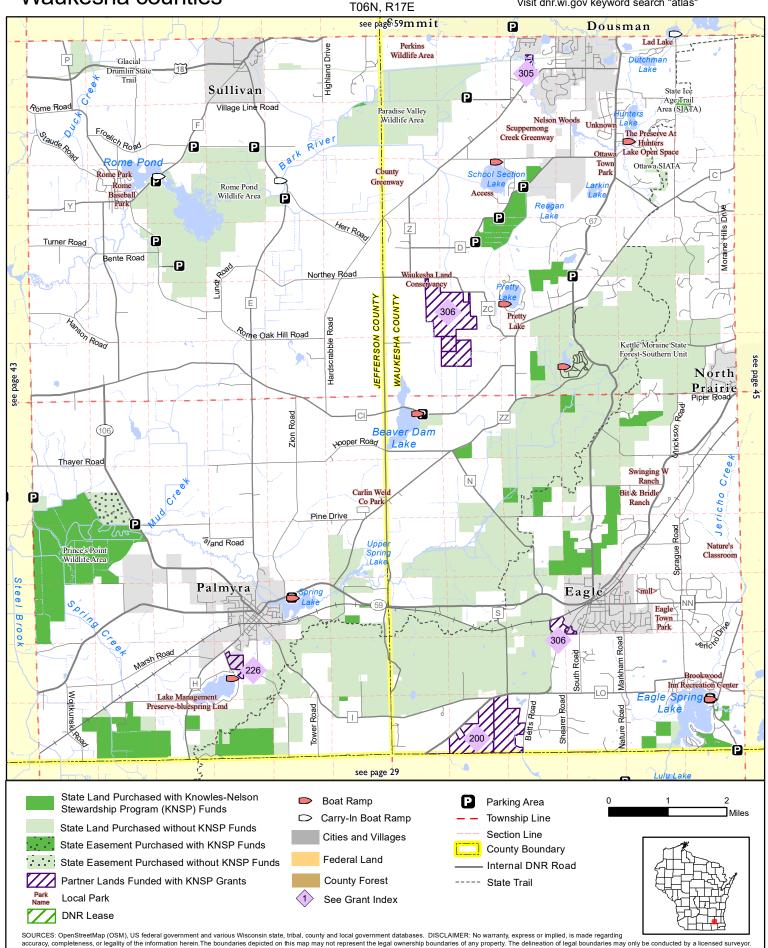

Parts of Jefferson & Waukesha counties

#### page 44

Township/Range T05N, R16E T05N, R17E T06N, R16E Map printed on 1/2/2024







### Part of Waukesha County

#### page 45

Township/Range T05N, R18E T05N, R19E T06N, R18E

# Map printed on 1/2/2024







Parts of Milwaukee & Waukesha counties

#### page 46

Township/Range T05N, R20E T05N, R21E T06N, R20E Map printed on 1/2/2024







Parts of Jefferson & Waukesha counties

#### page 59

Township/Range T07N, R16E T07N, R17E T08N, R16E Map printed on 1/2/2024







### Part of Waukesha County

#### page 60

Township/Range T07N, R18E T07N, R19E T08N, R18E Map printed on 1/2/2024







Parts of Milwaukee & Waukesha counties

#### page 61

Township/Range T07N, R20E T07N, R21E T08N, R20E Map printed on 1/2/2024