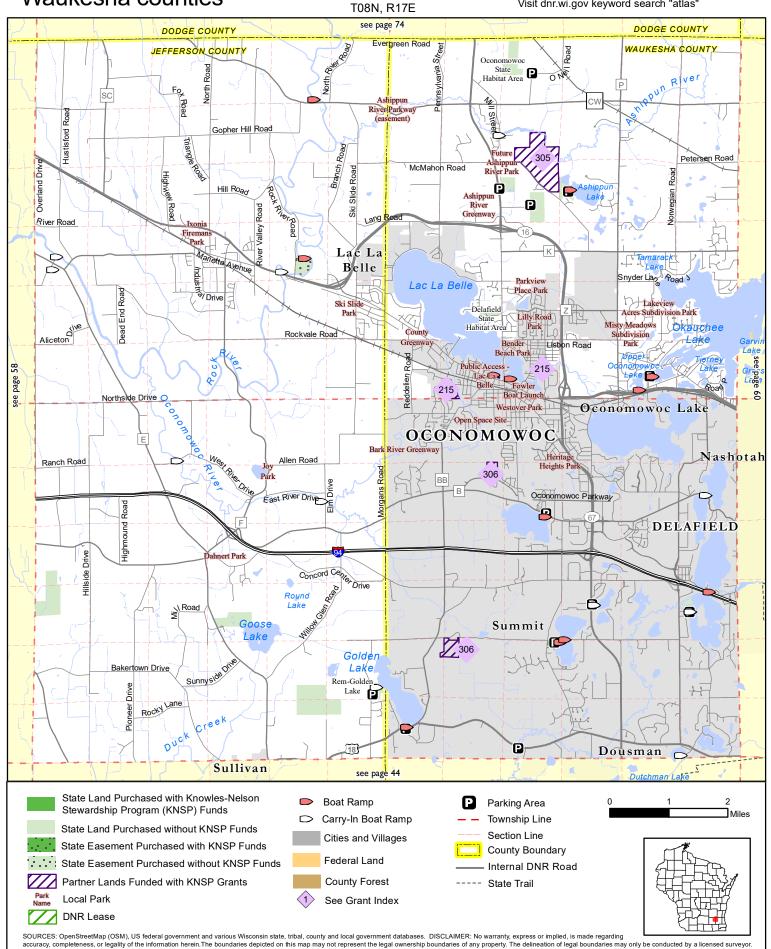

#### page 59

Township/Range T07N, R16E T07N, R17E T08N, R16E Map printed on 1/2/2024