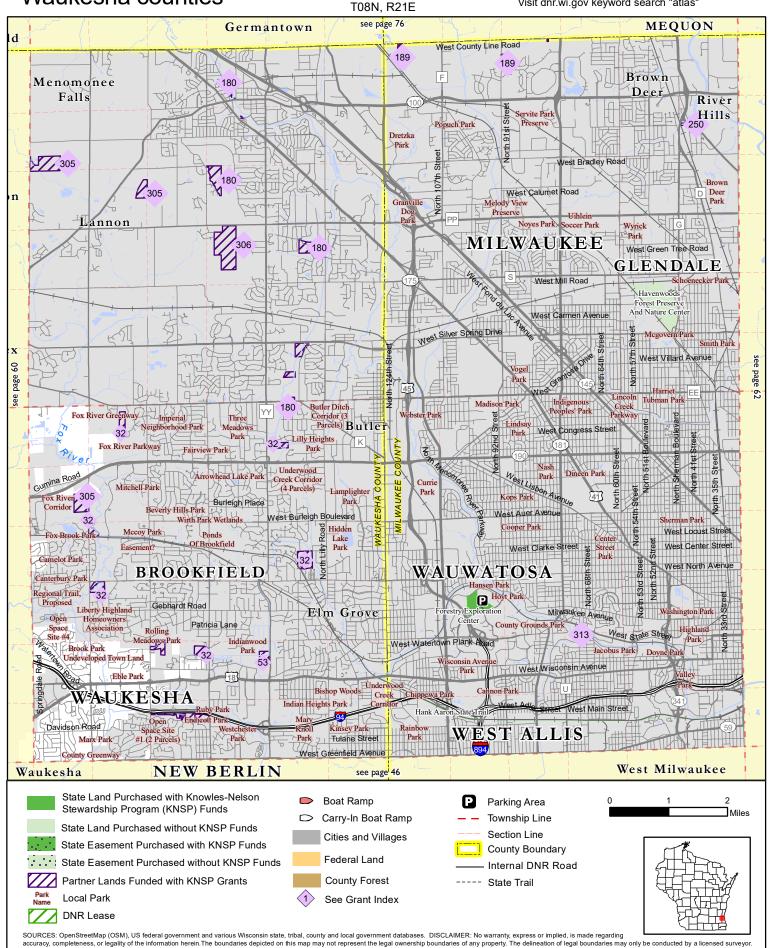

#### page 61

Township/Range T07N, R20E T07N, R21E T08N, R20E Map printed on 1/2/2024