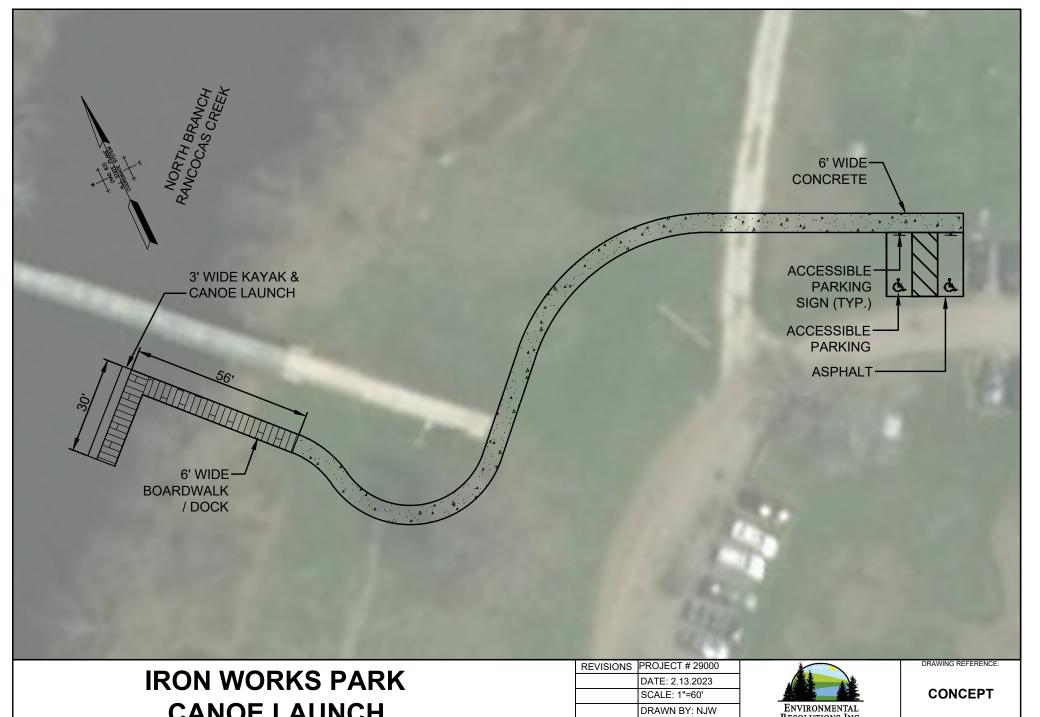

## REV DATE Environmental Resolutions 815 Fast Gate Drive Suite 103

815 East Gate Drive, Suite 103 Mt. Laurel, NJ 08054 tel. 856.235.7170 fax 856.273.9239

**C-1** 

DRAWING NUMBER:

**CANOE LAUNCH** 

**TOWNSHIP OF MOUNT HOLLY BURLINGTON COUNTY, NEW JERSEY 08060** 

| REVISIONS | PROJECT # 29000  |
|-----------|------------------|
|           | DATE: 2.13.2023  |
|           | SCALE: 1"=60'    |
|           | DRAWN BY: NJW    |
|           | REVIEWED BY: NJW |
|           |                  |
|           |                  |
|           |                  |