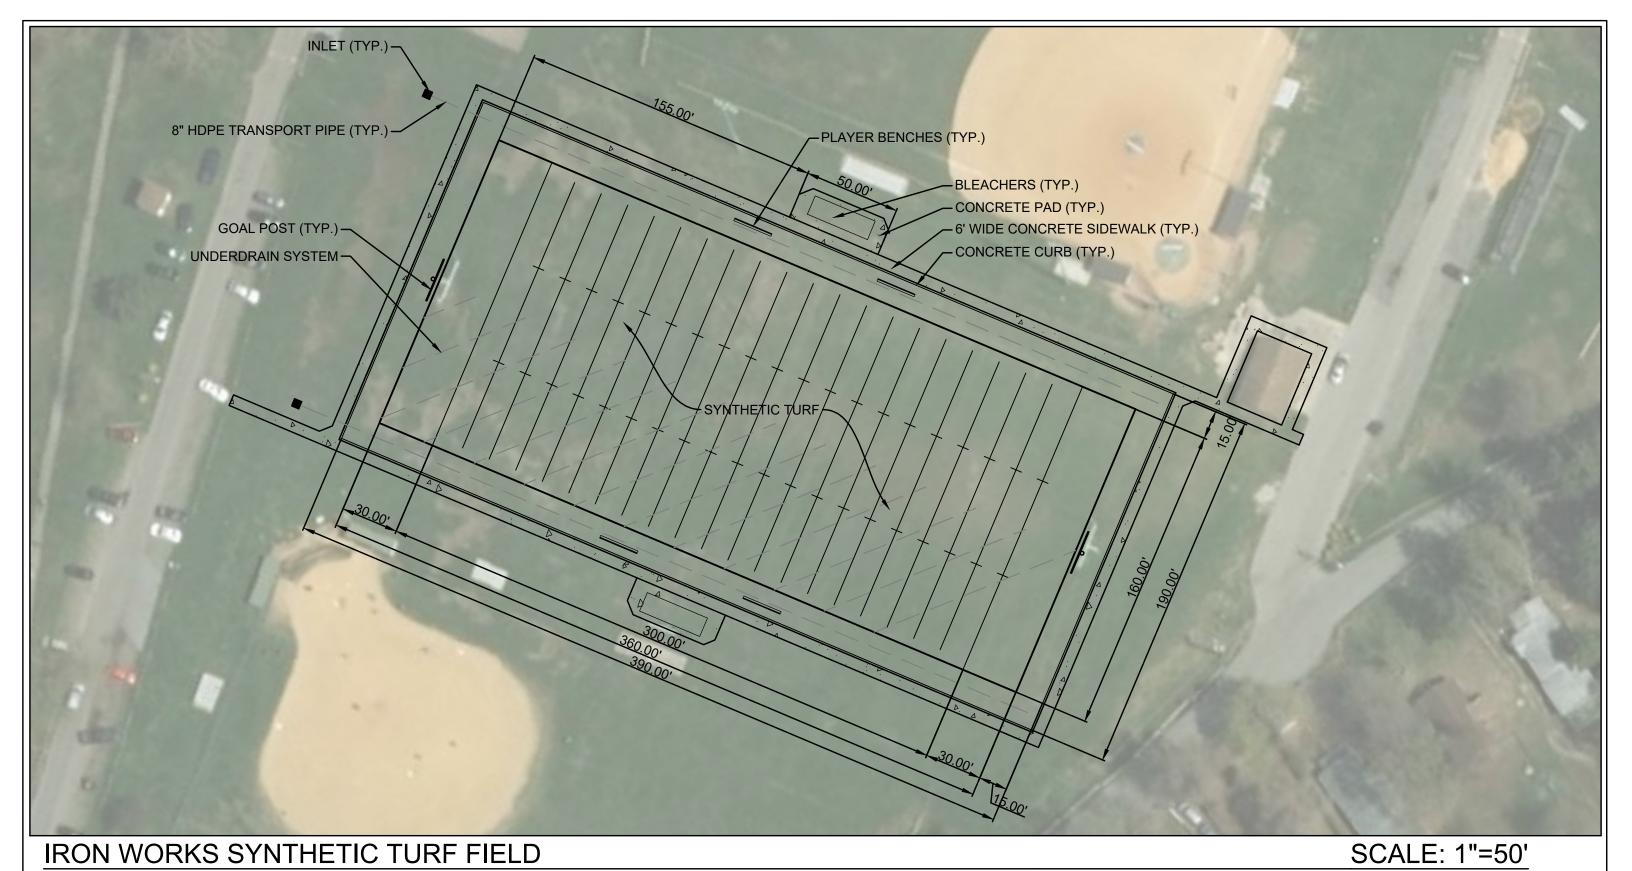

REVISIONS

IRON WORKS PARK

TURF FIELD CONCEPT PLAN

TOWNSHIP OF MOUNT HOLLY BURLINGTON COUNTY, NEW JERSEY 08060