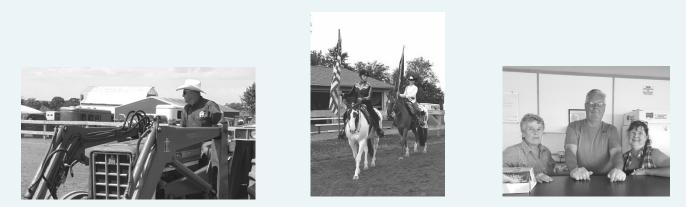

# PICKETT HORSE CLUB

The **Pickett Horse Club** gathered on Tuesday evening August 15, 2017, for a brief meeting, and our annual picnic. At the meeting, we reviewed the recent July Horse Show at the Waukau arena. It was a successful show with 293 entries and a beautiful day for competing, not too hot and not too cold. We would like to thank all of the sponsors and volunteers for their support.

Anyone interested in becoming a member of the **Pickett Horse Club** contact President Les Achterberg at 920.410.4142.

There are no **Pickett Horse Club** birthdays to celebrate in September.

The next meeting of the Pickett Horse Club is Tuesday, September 19th at 7:00 P.M.