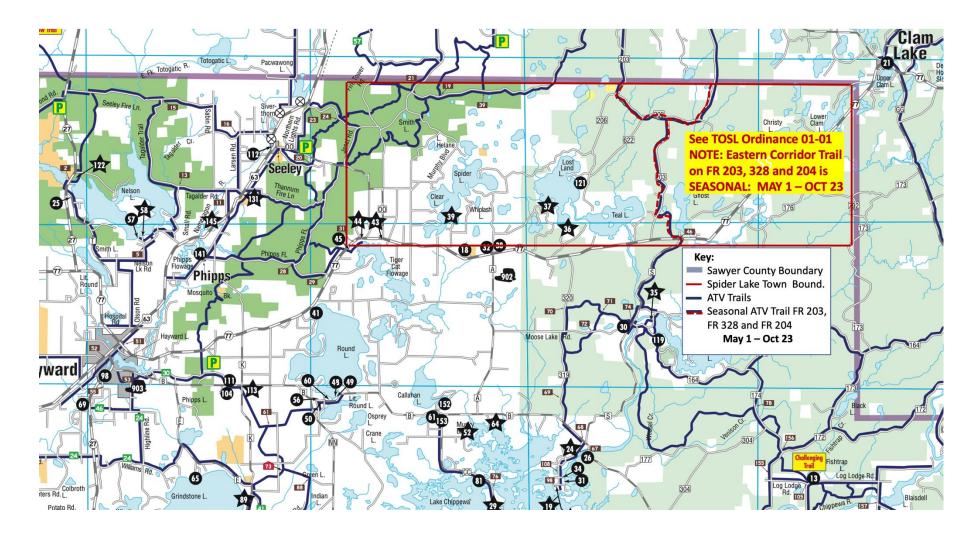

## Town of Spider Lake ATV Trail Map to accompany Town Ordinance 01-01 (amended 12.8.2021)

The Town's ATV Ordinance 01-01 can be found on the Town website at: <a href="https://cdn.townweb.com/townofspiderlakewi.gov/wp-content/uploads/2021/12/TOSL-Ordinance-01-01">https://cdn.townweb.com/townofspiderlakewi.gov/wp-content/uploads/2021/12/TOSL-Ordinance-01-01</a> ATV-Use Amended-Dec-8-2021.pdf

See inset from the Sawyer County ATV Trail Map below. Link to full Sawyer County Trail Map (.pdf) is below: https://sawyercountayallianc.b-cdn.net/wp-content/uploads/2022/12/County-ATV-with-business-locations.pdf