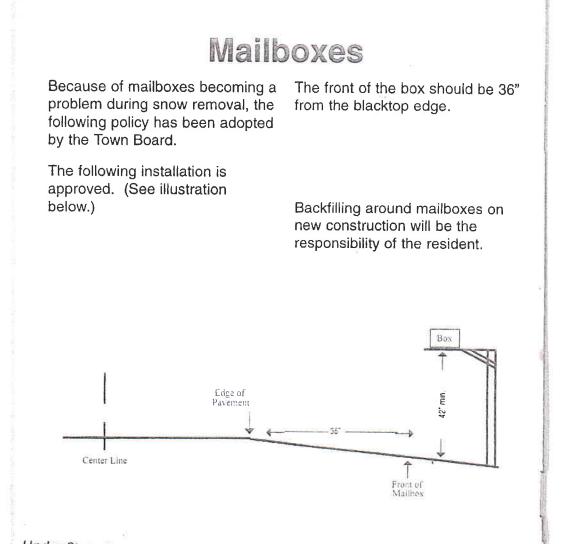

7 | \$<br>\$ | 449.88<br>37,792.55 |

### MAILBOXES

As mailboxes may cause problems during the snow removal process, the following policy has been adopted by the Town Board;

The front of the box should be 36" from the blacktop edge of road. Backfilling around mailboxes on new construction will be the responsibility of the resident.

The following illustrates the approved installation.

**INSERT DIAGRAM** 

## MATERIALS LEFT ON HIGHWAY (INCLUDING SNOW)

Under State Statute 86.01 - Materials left on Highway: **PENALTY** - "It shall be unlawful for any person to leave any materials (including snow) on the travelled portion of any highway."

If in violation of the above State Statute (86.01), a citation and fine will be issued by the Town of Schleswig for \$100.00 per each citation issued.



Under State Statutes 86.01 – Materials left on Highway: PENALTY "It shall be Unlawful for any person to leave any materials (snow) on the traveled portion Of any highway.

If this continues, the Town of Schleswig will issue a citation and fine up to \$100.00 for each citation issued.