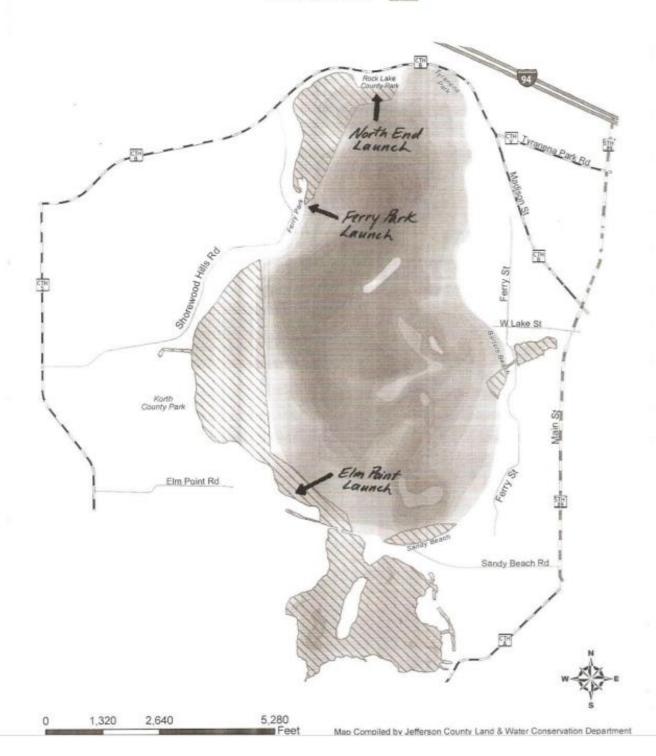

## Seasonal Boat Launch Permit Application \$60.00

Town launch permits are valid at the North End (County Park), Ferry Park on Lake Lane and the Elm Point Boat Launches.

(These permits are NOT valid at Sandy Beach or the Mill Pond)