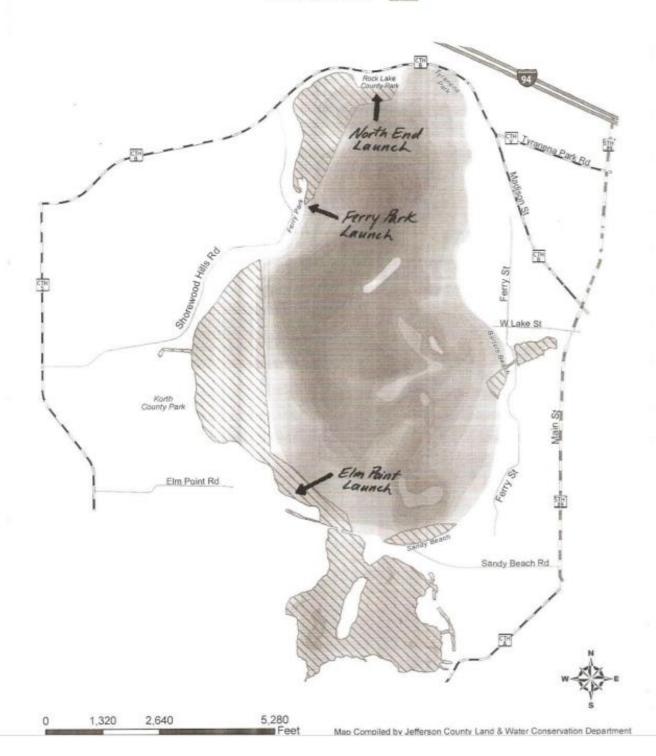

## Seasonal Boat Launch Permit Application \$60.00

Town launch permits are valid at the North End (County Park), Ferry Park on Lake Lane and the Elm Point Boat Launches.

(These permits are NOT valid at Sandy Beach or the Mill Pond)

## Rock Lake

Slow No Wake Areas