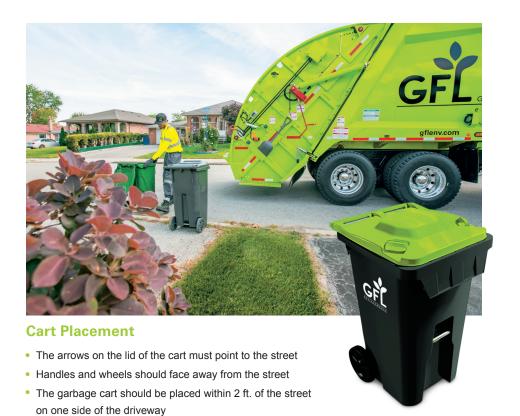

- Please keep 3 ft. of clearance between the carts and other objects, especially mailboxes and vehicles
- Collection services will be performed on THURSDAYS
- Please have carts ready for collection by 6am