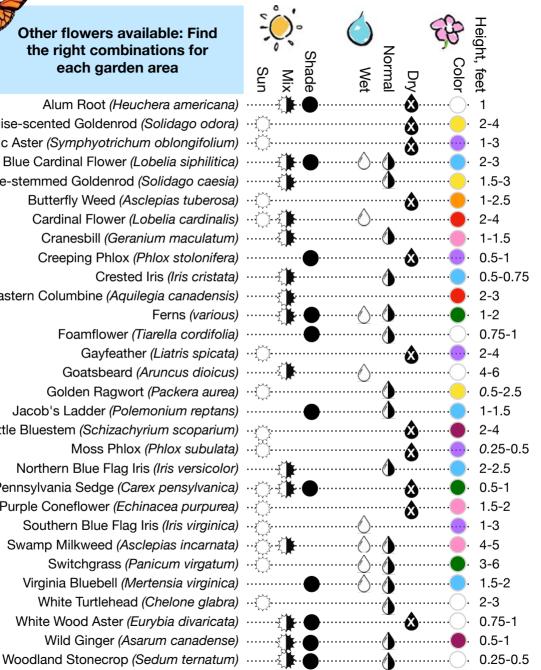

Golden Alexander

Blue wood aster

Wax myrtle

Red Chokeberry

Alum Root (Heuchera americana) ...... Anise-scented Goldenrod (Solidago odora) Aromatic Aster (Symphyotrichum oblongifolium) Blue Cardinal Flower (Lobelia siphilitica) Blue-stemmed Goldenrod (Solidago caesia) ...... Butterfly Weed (Asclepias tuberosa) Cardinal Flower (Lobelia cardinalis) Cranesbill (Geranium maculatum) Creeping Phlox (Phlox stolonifera) ..... Eastern Columbine (Aquilegia canadensis) Foamflower (Tiarella cordifolia) Gayfeather (Liatris spicata) Goatsbeard (Aruncus dioicus) Jacob's Ladder (Polemonium reptans) Little Bluestem (Schizachyrium scoparium) ... Northern Blue Flag Iris (Iris versicolor) Pennsylvania Sedge (Carex pensylvanica) Purple Coneflower (Echinacea purpurea) Southern Blue Flag Iris (Iris virginica) Swamp Milkweed (Asclepias incarnata) Switchgrass (Panicum virgatum) Virginia Bluebell (Mertensia virginica) ..... White Turtlehead (Chelone glabra) White Wood Aster (Eurybia divaricata) ...... Wild Ginger (Asarum canadense) ......