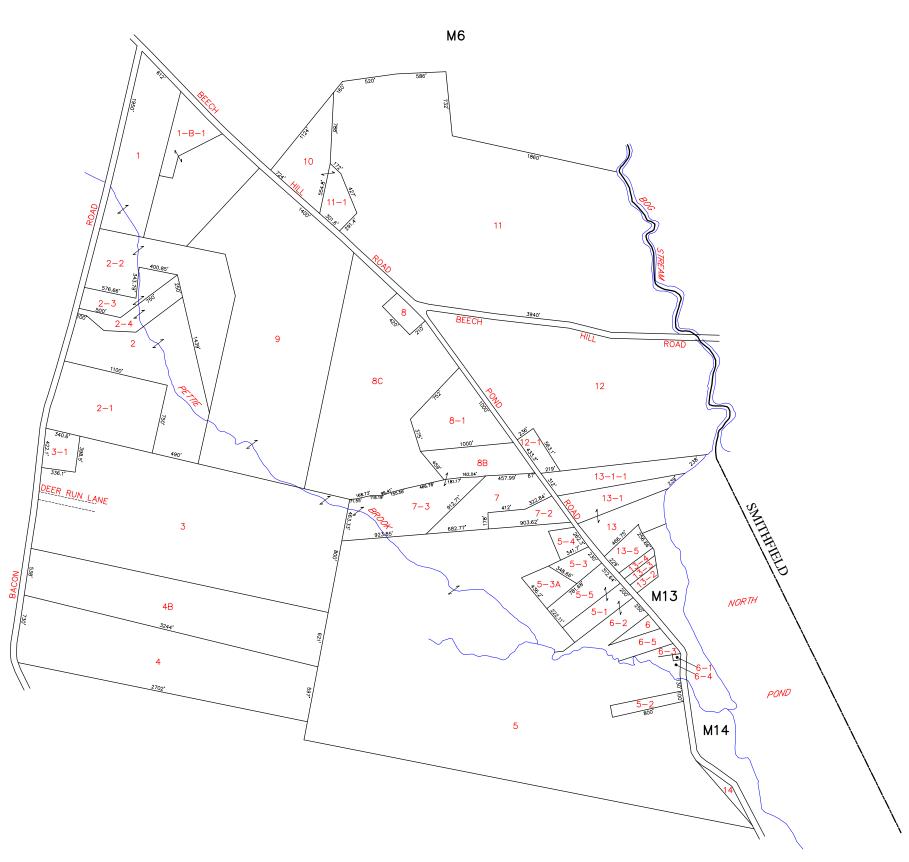

23 PARCEL NUMBER .... BOUNDARY DIMENSION ..... 161.21' 2.456 AC PARCEL AREA ..... BUILDING FOOTPRINT ..... SUBDIVISION LOT NUMBER ..... MATCH LINE AND LABEL ...... P/O MAP - LOT MAP LEGEND

PARCEL BOUNDARY. WATER LINE ... ROAD RIGHT OF WAY .... EASEMENT/ROW ..... ์ M1้4 WETLAND ... ale. ₩ ADJACENT MAP .....

APRIL 1, 2023 SCALE 1 INCH = 500 FEET

## PROPERTY MAP TOWN OF MERCER SOMERSET COUNTY, MAINE

4