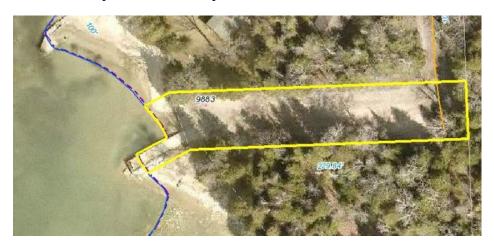

ps 11161 Old Stage Road, Sister Bay, WI









## Property No.10 Gus Klenke Garage 12026 Garrett Bay Road, Ellison Bay, WI











## Property No.11 Fire Station North 1487 Hwy 42, Ellison Bay, WI





Property No.12 Wills Park and Boat Ramp 12033 Cedar Shore Road, Ellison Bay, WI





## Property No.13 Fitzgerald Park 1594 Old School Road, Sister Bay, WI



#### Property No.14 Holtz Memorial Park 349 Europe Bay Road, Ellison Bay, WI



Property No.15 Europe Lake Boat Launch 460 Europe Lake Road, Ellison Bay, WI



Property No.16 Sand Bay Park 11154 North Sand Bay Lane, Town of Liberty Grove, WI









# Property No.17 Gills Rock Park (Death's Door Maritime Museum) 11161 Old Stage Road, Sister Bay, WI





## Property No.18 North Bay Boat Launch 9883 North Bay Road, Sister Bay, WI







## Property No.19 Trinity Cemetery 11995 Mink River Road, Ellison Bay, WI





## Property No.20 Public Parking Lot 12030 Hwy 42, Ellison Bay, Wl