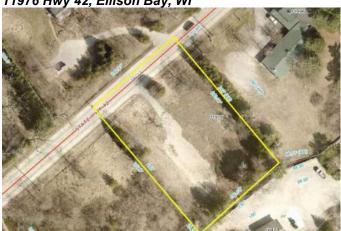

October 7, 2022

Re: Town of Liberty Grove - Property Scope Observation Site Visits Appendix

Property No. 1 Ellison Bay Community Park Bayview Road, Ellison Bay, WI

Property No. 2 Val-A Motel site 11976 Hwy 42, Ellison Bay, Wl