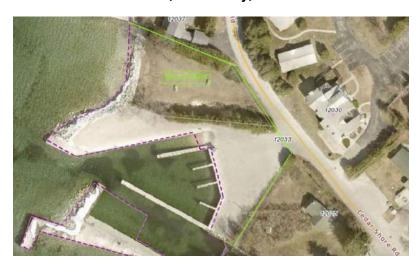

## Property No.11 Fire Station North 1487 Hwy 42, Ellison Bay, WI

Property No.12 Wills Park and Boat Ramp 12033 Cedar Shore Road, Ellison Bay, WI