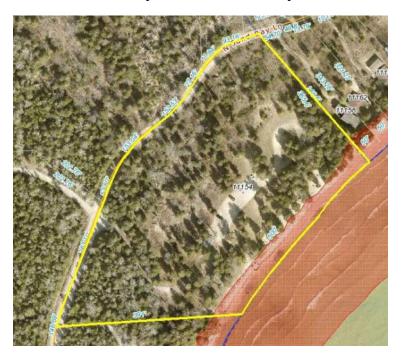

rty No.7 Grandview Park 11833 State Hwy 42, Ellison Bay, WI



# Property No.8 Liberty Grove Quarry 11159 Mink River Road, Sister Bay, WI





## Property No.9 Liberty Grove Town Hall and Shops 11161 Old Stage Road, Sister Bay, WI









## Property No.10 Gus Klenke Garage 12026 Garrett Bay Road, Ellison Bay, WI











## Property No.11 Fire Station North 1487 Hwy 42, Ellison Bay, WI





Property No.12 Wills Park and Boat Ramp 12033 Cedar Shore Road, Ellison Bay, WI





## Property No.13 Fitzgerald Park 1594 Old School Road, Sister Bay, WI



#### Property No.14 Holtz Memorial Park 349 Europe Bay Road, Ellison Bay, WI



Property No.15 Europe Lake Boat Launch 460 Europe Lake Road, Ellison Bay, WI



Property No.16 Sand Bay Park 11154 North Sand Bay Lane, Town of Liberty Grove, WI









# Property No.17 Gills Rock Park (Death's Door Maritime Museum) 11161 Old Stage Road, Sister Bay, WI





## Property No.18 North Bay Boat Launch 9883 North Bay Road, Sister Bay, WI







## Property No.19 Trinity Cemetery 11995 Mink River Road, Ellison Bay, WI





## Property No.20 Public Parking Lot 12030 Hwy 42, Ellison Bay, Wl