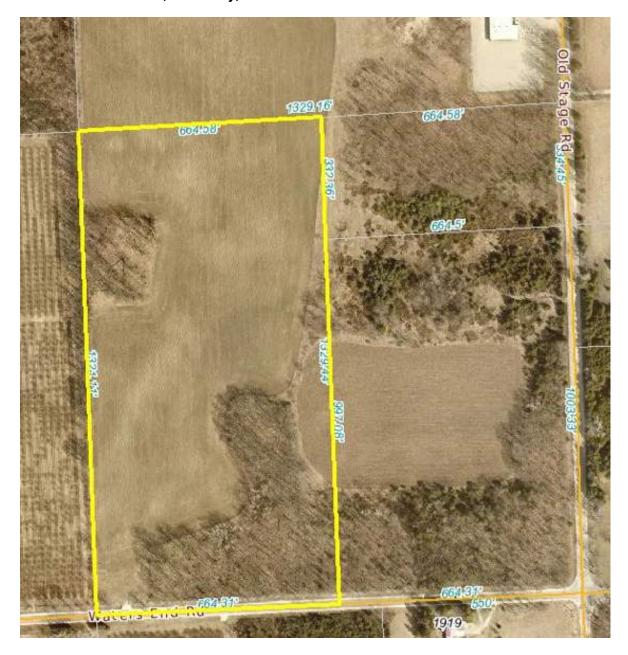

## Property No.9 Liberty Grove Town Hall and Shops 11161 Old Stage Road, Sister Bay, WI