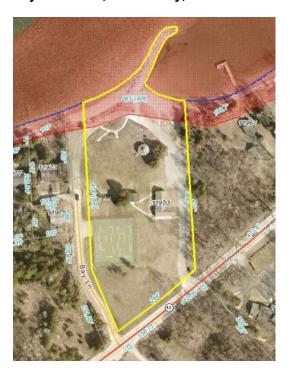

October 7, 2022

Re: Town of Liberty Grove - Property Scope Observation Site Visits Appendix

Property No. 1 Ellison Bay Community Park Bayview Road, Ellison Bay, WI

Property No. 2 Val-A Motel site 11976 Hwy 42, Ellison Bay, Wl