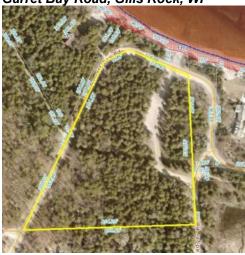

## Property No.5 Post Office 12055 Garret Bay Road, Gills Rock, WI

Property No.6 Mariners Park 12689-12695 State Hwy 42, Gills Rock, WI