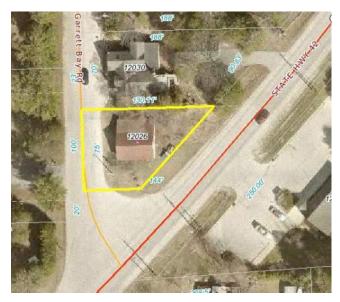

te Visits Appendix

Property No. 1 Ellison Bay Community Park Bayview Road, Ellison Bay, WI







Property No. 2 Val-A Motel site 11976 Hwy 42, Ellison Bay, Wl







## Property No. 3 Town Hall South Property 1960 Waters End Road, Sister Bay, WI



Property No. 4 Garret Bay Park Garret Bay Road, Gills Rock, WI







## Property No.5 Post Office 12055 Garret Bay Road, Gills Rock, WI







Property No.6 Mariners Park 12689-12695 State Hwy 42, Gills Rock, WI









#### Property No.7 Grandview Park 11833 State Hwy 42, Ellison Bay, WI



# Property No.8 Liberty Grove Quarry 11159 Mink River Road, Sister Bay, WI





## Property No.9 Liberty Grove Town Hall and Shops 11161 Old Stage Road, Sister Bay, WI









## Property No.10 Gus Klenke Garage 12026 Garrett Bay Road, Ellison Bay, WI











## Property No.11 Fire Station North 1487 Hwy 42, Ellison Bay, WI





Property No.12 Wills Park and Boat Ramp 12033 Cedar Shore Road, Ellison Bay, WI





## Property No.13 Fitzgerald Park 1594 Old School Road, Sister Bay, WI



#### Property No.14 Holtz Memorial Park 349 Europe Bay Road, Ellison Bay, WI



Property No.15 Europe Lake Boat Launch 460 Europe Lake Road, Ellison Bay, WI



Property No.16 Sand Bay Park 11154 North Sand Bay Lane, Town of Liberty Grove, WI









# Property No.17 Gills Rock Park (Death's Door Maritime Museum) 11161 Old Stage Road, Sister Bay, WI





## Property No.18 North Bay Boat Launch 9883 North Bay Road, Sister Bay, WI







## Property No.19 Trinity Cemetery 11995 Mink River Road, Ellison Bay, WI





## Property No.20 Public Parking Lot 1203