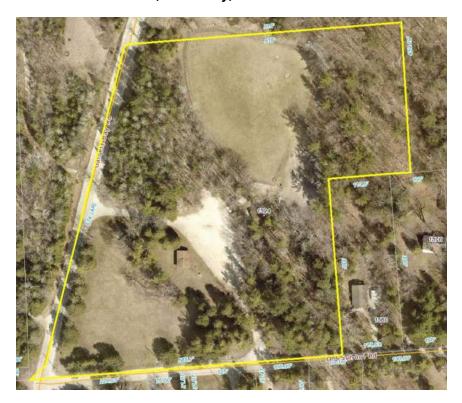

## Property No.11 Fire Station North 1487 Hwy 42, Ellison Bay, WI

Property No.12 Wills Park and Boat Ramp 12033 Cedar Shore Road, Ellison Bay, WI