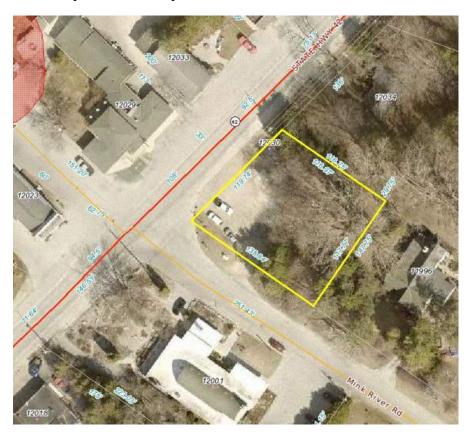

Fire Station North 1487 Hwy 42, Ellison Bay, WI





Property No.12 Wills Park and Boat Ramp 12033 Cedar Shore Road, Ellison Bay, WI





## Property No.13 Fitzgerald Park 1594 Old School Road, Sister Bay, WI



#### Property No.14 Holtz Memorial Park 349 Europe Bay Road, Ellison Bay, WI



Property No.15 Europe Lake Boat Launch 460 Europe Lake Road, Ellison Bay, WI



Property No.16 Sand Bay Park 11154 North Sand Bay Lane, Town of Liberty Grove, WI









# Property No.17 Gills Rock Park (Death's Door Maritime Museum) 11161 Old Stage Road, Sister Bay, WI





## Property No.18 North Bay Boat Launch 9883 North Bay Road, Sister Bay, WI







## Property No.19 Trinity Cemetery 11995 Mink River Road, Ellison Bay, WI





## Property No.20 Public Parking Lot 12030 Hwy 42, Ellison Bay, Wl