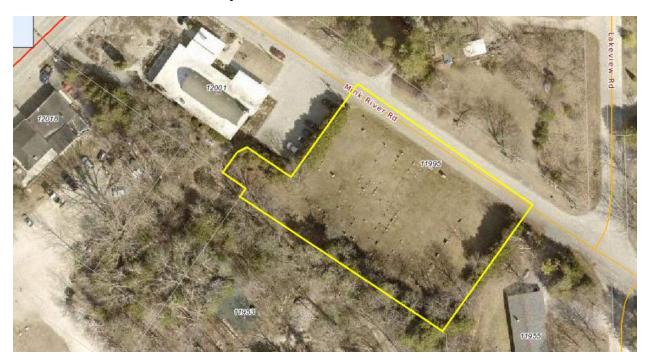

age 12026 Garrett Bay Road, Ellison Bay, WI











## Property No.11 Fire Station North 1487 Hwy 42, Ellison Bay, WI





Property No.12 Wills Park and Boat Ramp 12033 Cedar Shore Road, Ellison Bay, WI





## Property No.13 Fitzgerald Park 1594 Old School Road, Sister Bay, WI



#### Property No.14 Holtz Memorial Park 349 Europe Bay Road, Ellison Bay, WI



Property No.15 Europe Lake Boat Launch 460 Europe Lake Road, Ellison Bay, WI



Property No.16 Sand Bay Park 11154 North Sand Bay Lane, Town of Liberty Grove, WI









# Property No.17 Gills Rock Park (Death's Door Maritime Museum) 11161 Old Stage Road, Sister Bay, WI





## Property No.18 North Bay Boat Launch 9883 North Bay Road, Sister Bay, WI







## Property No.19 Trinity Cemetery 11995 Mink River Road, Ellison Bay, WI





## Property No.20 Public Parking Lot 12030 Hwy 42, Ellison Bay, Wl