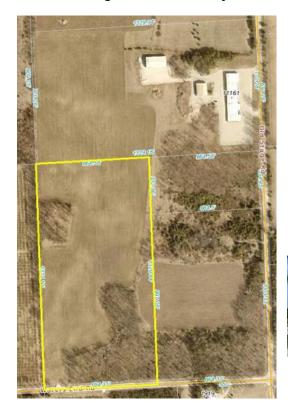

October 7, 2022

Re: Town of Liberty Grove - Property Scope Observation Site Visits Appendix

Property No. 1 Ellison Bay Community Park Bayview Road, Ellison Bay, WI







Property No. 2 Val-A Motel site 11976 Hwy 42, Ellison Bay, Wl







## Property No. 3 Town Hall South Property 1960 Waters End Road, Sister Bay, WI



Property No. 4 Garret Bay Park Garret Bay Road, Gills Rock, WI







## Property No.5 Post Office 12055 Garret Bay Road, Gills Rock, WI







Property No.6 Mariners Park 12689-12695 State Hwy 42, Gills Rock, WI









#### Property No.7 Grandview Park 11833 State Hwy 42, Ellison Bay, WI



# Property No.8 Liberty Grove Quarry 11159 Mink River Road, Sister Bay, WI





## Property No.9 Liberty Grove Town Hall and Shops 11161 Old Stage Road, Sister Bay, WI









## Property No.10 Gus Klenke Garage 12026 Garrett Bay Road, Ellison Bay, WI











## Property No.11 Fire Station North 1487 Hwy 42, Ellison Bay, WI





Property No.12 Wills Park and Boat Ramp 12033 Cedar Shore Road, Ellison Bay, WI





## Property No.13 Fitzgerald Park 1594 Old School Road, Sister Bay, WI



#### Property No.14 Holtz Memorial Park 349 Europe Bay Road, Ellison Bay, WI



Property No.15 Europe Lake Boat Launch 460 Europe Lake Road, Ellison Bay, WI



Property No.16 Sand Bay Park 11154 North Sand Bay Lane, Town of Liberty Grove, WI









# Property No.17 Gills Rock Park (Death's Door Maritime Museum) 11161 Old Stage Road, Sister Bay, WI





## Property No.18 North Bay Boat Launch 9883 North Bay Road, Sister Bay, WI







## Property No.19 Trinity Cemetery