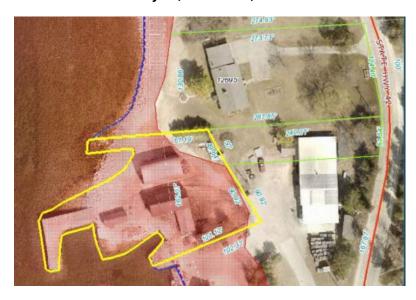

#### Property No.14 Holtz Memorial Park 349 Europe Bay Road, Ellison Bay, WI

Property No.15 Europe Lake Boat Launch 460 Europe Lake Road, Ellison Bay, WI

Property No.16 Sand Bay Park 11154 North Sand Bay Lane, Town of Liberty Grove, WI