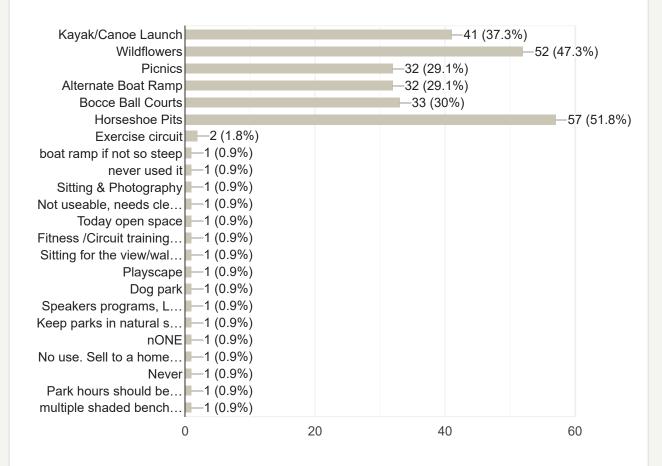

# What words best describe how Oriole Park (107 E Oriole Dr) IS USED TODAY or COULD BE USED? Check ALL that apply.