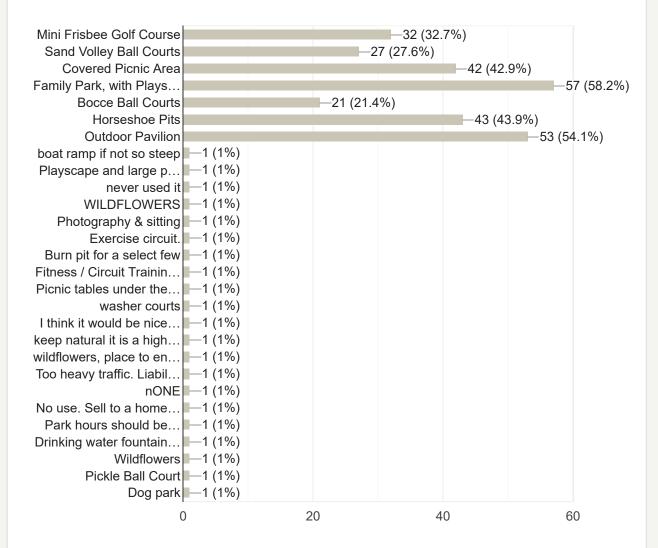

## What words best describe how Redbird Park (115 W Heron Dr) IS USED TODAY or COULD BE USED? Check ALL that apply.

What words best describe how Highland Park West (1106 Highland Dr) IS USED TODAY or COULD BE USED? Check ALL that apply.