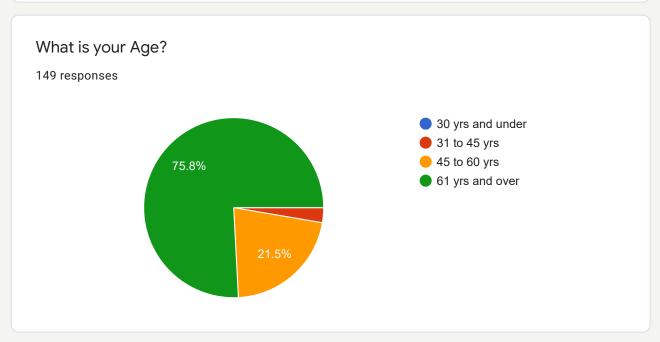

## Highland Haven POA Parks Survey











If you are a Weekend/Vacation Resident, how far do you travel to get to your home in Highland Haven?

51 responses

Less 100 miles

100 to 200 miles

More than 200 miles

## Did you know we have SIX Parks in Highland Haven?

As a property owner in Highland Haven, are you aware that our community has parks, owned by our Property Owners Association, for the enjoyment and benefit of all residents?

150 responses



Tell us how you use our Parks





## Why do you visit our Parks? Check ALL that apply.







### Tell us what best describe each Park

What words best describe how Dove Park (206 Dove Rd) IS USED TODAY or COULD BE USED? Check ALL that apply.





What words best describe how Swan Park (109 Raven St) IS USED TODAY or COULD BE USED? Check ALL that apply.





# What words