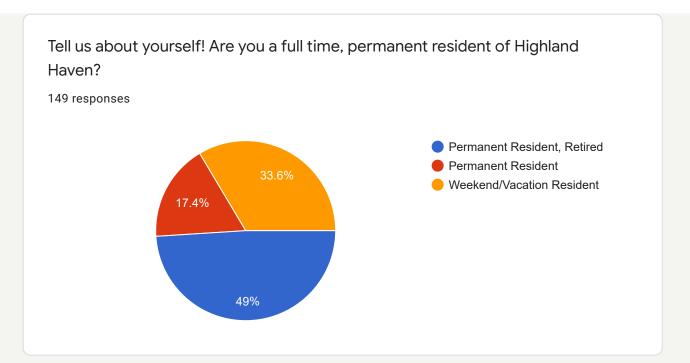

## Highland Haven POA Parks Survey











If you are a Weekend/Vacation Resident, how far do you travel to get to your home in Highland Haven?

51 responses

Less 100 miles

100 to 200 miles

More than 200 miles

## Did you know we have SIX Parks in Highland Haven?

As a property owner in Highland Haven, are you aware that our community has parks, owned by our Property Owners Association, for the enjoyment and benefit of all residents?

150 responses



Tell us how you use our Parks





## Why do you visit our Parks? Check ALL that apply.







### Tell us what best describe each Park

What words best describe how Dove Park (206 Dove Rd) IS USED TODAY or COULD BE USED? Check ALL that apply.





What words best describe how Swan Park (109 Raven St) IS USED TODAY or COULD BE USED? Check ALL that apply.





# What words bes