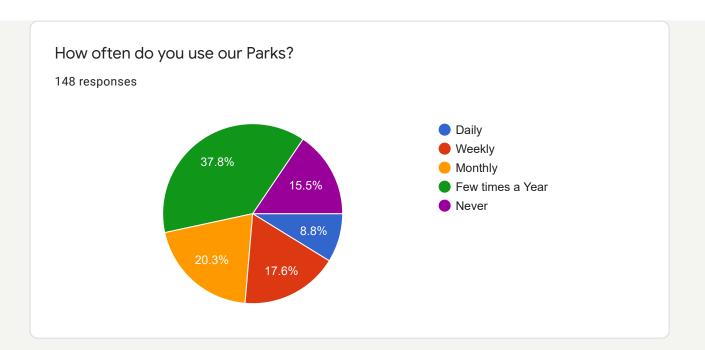

## Highland Haven POA Parks Survey











If you are a Weekend/Vacation Resident, how far do you travel to get to your home in Highland Haven?

51 responses

Less 100 miles

100 to 200 miles

More than 200 miles

## Did you know we have SIX Parks in Highland Haven?

As a property owner in Highland Haven, are you aware that our community has parks, owned by our Property Owners Association, for the enjoyment and benefit of all residents?

150 responses



Tell us how you use our Parks





## Why do you visit our Parks? Check ALL that apply.







### Tell us what best describe each Park

What words best describe how Dove Park (206 Dove Rd) IS USED TODAY or COULD BE USED? Check ALL that apply.





What words best describe how Swan Park (109 Raven St) IS USED TODAY or COULD BE USED? Check ALL that apply.





# What words best describe how Oriole Park (107 E Oriole Dr) IS USED TODAY or COULD BE USED? Check ALL that apply.





## What words best describe how Redbird Park (115 W Heron Dr) IS USED TODAY or COULD BE USED? Check ALL that apply.





What words best describe how Highland Park West (1106 Highland Dr) IS USED TODAY or COULD BE USED? Check ALL that apply.





What words best describe how Highland Park East (1107 Highland Dr) IS USED TODAY or COULD BE USED? Check