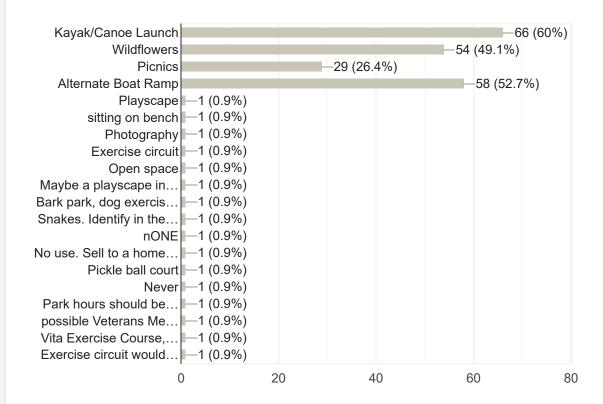

### Tell us what best describe each Park

What words best describe how Dove Park (206 Dove Rd) IS USED TODAY or COULD BE USED? Check ALL that apply.

What words best describe how Swan Park (109 Raven St) IS USED TODAY or COULD BE USED? Check ALL that apply.