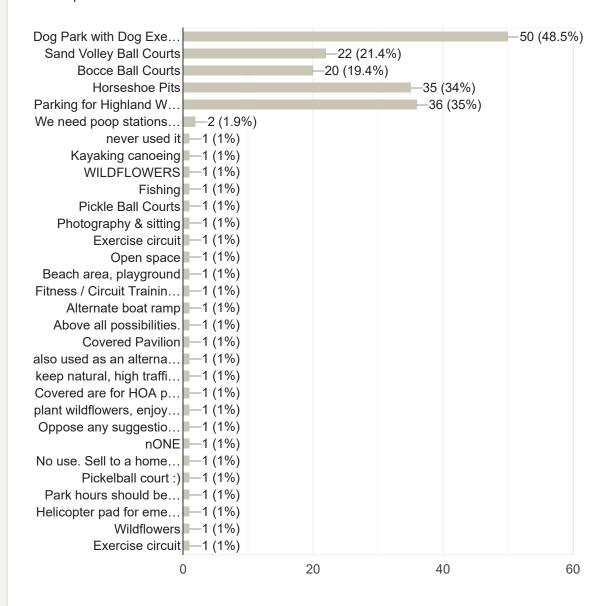

## What words best describe how Redbird Park (115 W Heron Dr) IS USED TODAY or COULD BE USED? Check ALL that apply.

What words best describe how Highland Park West (1106 Highland Dr) IS USED TODAY or COULD BE USED? Check ALL that apply.

What words best describe how Highland Park East (1107 Highland Dr) IS USED TODAY or COULD BE USED? Check ALL that apply.

103 responses

What would bring you to our Parks?

What activities or facilities would you like to see in our Parks? Check ALL that apply.