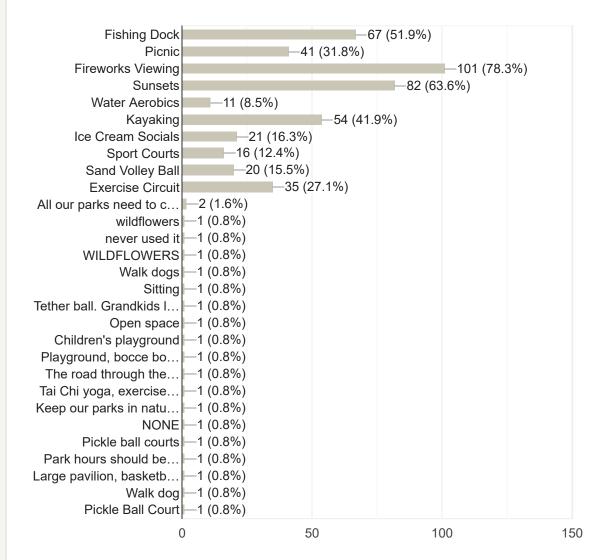

A Parks Survey











If you are a Weekend/Vacation Resident, how far do you travel to get to your home in Highland Haven?

51 responses

Less 100 miles

100 to 200 miles

More than 200 miles

## Did you know we have SIX Parks in Highland Haven?

As a property owner in Highland Haven, are you aware that our community has parks, owned by our Property Owners Association, for the enjoyment and benefit of all residents?

150 responses



Tell us how you use our Parks





## Why do you visit our Parks? Check ALL that apply.







### Tell us what best describe each Park

What words best describe how Dove Park (206 Dove Rd) IS USED TODAY or COULD BE USED? Check ALL that apply.





What words best describe how Swan Park (109 Raven St) IS USED TODAY or COULD BE USED? Check ALL that apply.





# What words best describe how Oriole Park (107 E Oriole Dr) IS USED TODAY or COULD BE USED? Check ALL that apply.





## What words best describe how Redbird Park (115 W Heron Dr) IS USED TODAY or COULD BE USED? Check ALL that apply.





What words best describe how Highland Park West (1106 Highland Dr) IS USED TODAY or COULD BE USED? Check ALL that apply.





What words best describe how Highland Park East (1107 Highland Dr) IS USED TODAY or COULD BE USED? Check ALL that apply.

103 responses



What would bring you to our Parks?



What activities or facilities would you like to see in our Parks? Check ALL that apply.

140 responses



We need your help!



## Tell us how you can help us! Check ALL that apply.