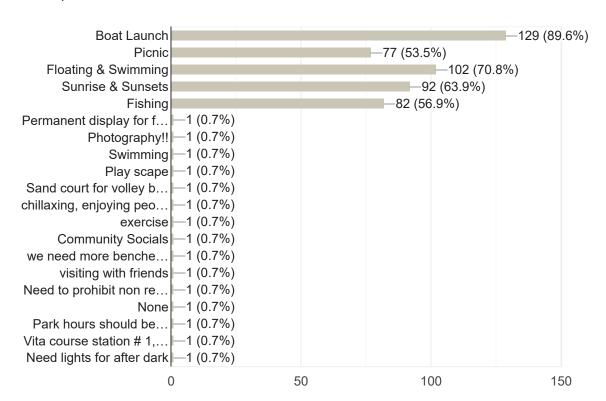

What words best describe how Highland Park East (1107 Highland Dr) IS USED TODAY or COULD BE USED? Check ALL that apply.

103 responses

What would bring you to our Parks?

What activities or facilities would you like to see in our Parks? Check ALL that apply.