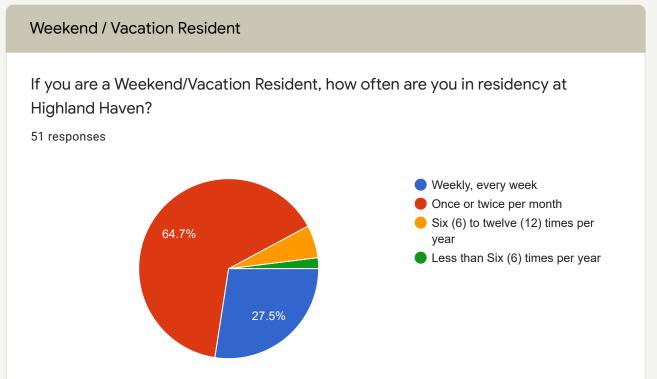

## Highland Haven POA Parks Survey

If you are a Weekend/Vacation Resident, how far do you travel to get to your home in Highland Haven?

51 responses

Less 100 miles

100 to 200 miles

More than 200 miles