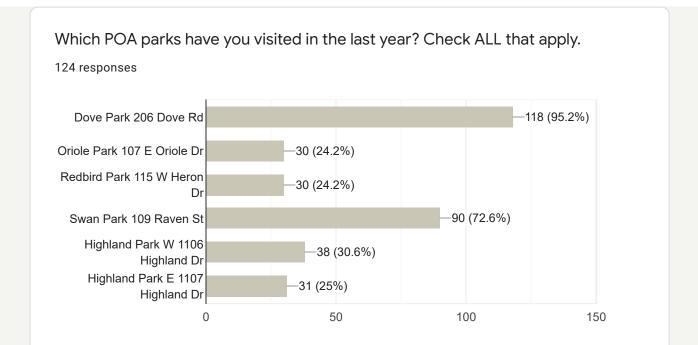

### Tell us what best describe each Park

What words best describe how Dove Park (206 Dove Rd) IS USED TODAY or COULD BE USED? Check ALL that apply.

What words best describe how Swan Park (109 Raven St) IS USED TODAY or COULD BE USED? Check ALL that apply.

# What words best describe how Oriole Park (107 E Oriole Dr) IS USED TODAY or COULD BE USED? Check ALL that apply.

## What words best describe how Redbird Park (115 W Heron Dr) IS USED TODAY or COULD BE USED? Check ALL that apply.

What words best describe how Highland Park West (1106 Highland Dr) IS USED TODAY or COULD BE USED? Check ALL that apply.

What words best describe how Highland Park East (1107 Highland Dr) IS USED TODAY or COULD BE USED? Check ALL that apply.

103 responses

What would bring you to our Parks?

What activities or facilities would you like to see in our Parks? Check ALL that apply.