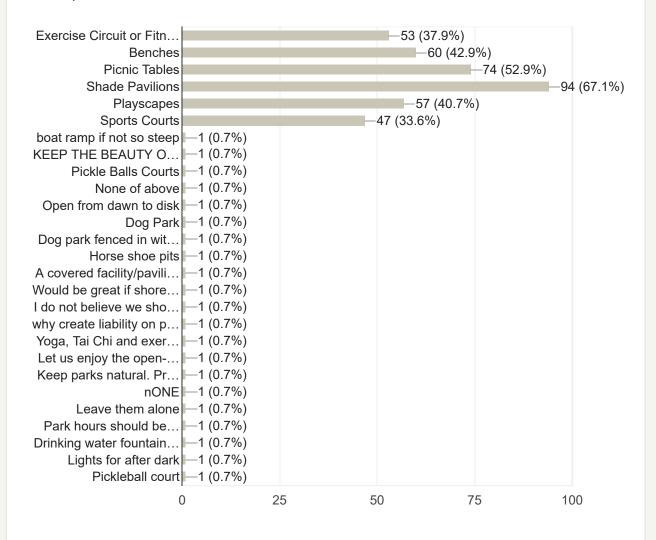

What words best describe how Highland Park East (1107 Highland Dr) IS USED TODAY or COULD BE USED? Check ALL that apply.

103 responses

What would bring you to our Parks?

What activities or facilities would you like to see in our Parks? Check ALL that apply.