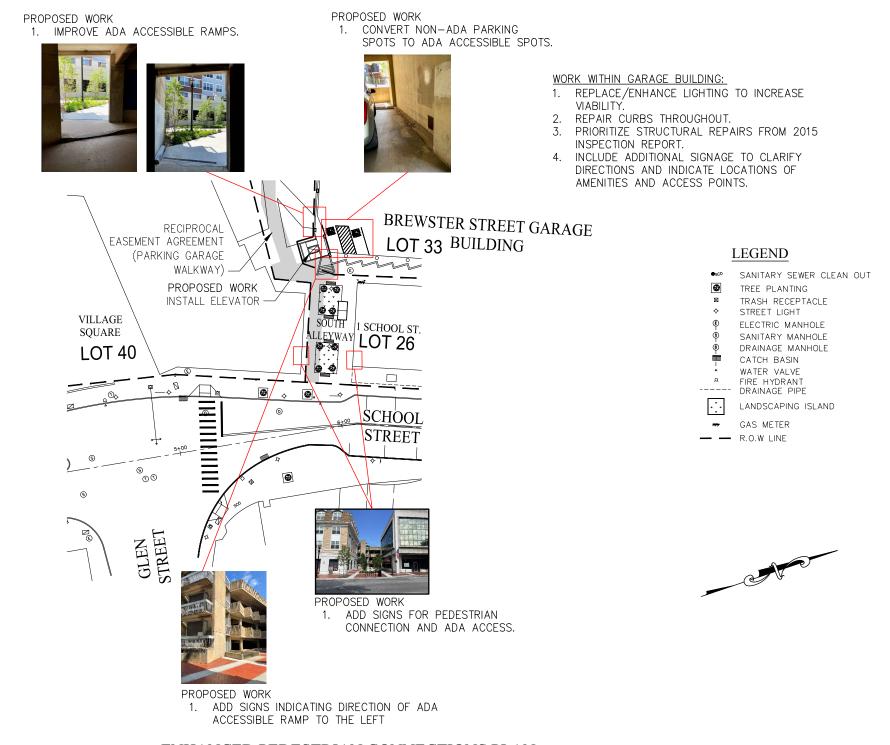

# ENHANCED PEDESTRIAN CONNECTIONS PLAN CENTER ALLEYWAY AREA

- REPLACE/ENHANCE LIGHTING TO INCREASE VIABILITY.
- REPAIR CURBS THROUGHOUT.
- PRIORITIZE STRUCTURAL REPAIRS FROM 2015 INSPECTION REPORT.
- 4. INCLUDE ADDITIONAL SIGNAGE TO CLARIFY DIRECTIONS AND INDICATE LOCATIONS OF AMENITIES AND ACCESS POINTS.

#### CONVERT NON-ADA PARKING SPOTS TO ADA ACCESSIBLE SPOTS.

#### PROPOSED WORK

- CLEAR VEGETATION.
- SMOOTH OUT CONCRETE LIP AND FURNISH ADA RAMP.
- 3. ADD A SIGN INDICATING DIRECTION OF ADA RAMP TO THE RIGHT.

#### PROPOSED WORK

- 1. REPLACE TALL & DENSE VEGETATION WITH SMALLER VEGETATION.
- 2. ADD LIGHTING TO INCREASE VISIBILITY AND ENCOURAGE USE.
- 3. ADD SIGNS FOR PEDESTRIAN CONNECTION AND ADA ACCESS.

WORK WITHIN GARAGE BUILDING:

- REPLACE/ENHANCE LIGHTING TO INCREASE VIABILITY.
- REPAIR CURBS THROUGHOUT.
- PRIORITIZE STRUCTURAL REPAIRS FROM 2015 INSPECTION REPORT.
- INCLUDE ADDITIONAL SIGNAGE TO CLARIFY DIRECTIONS AND INDICATE LOCATIONS OF AMENITIES AND ACCESS POINTS.

#### WORK WITHIN GARAGE BUILDING:

- REPLACE/ENHANCE LIGHTING TO INCREASE VIABILITY.
- REPAIR CURBS THROUGHOUT.
- PRIORITIZE STRUCTURAL REPAIRS FROM 2015 INSPECTION REPORT.
- 4. INCLUDE ADDITIONAL SIGNAGE TO CLARIFY DIRECTIONS AND INDICATE LOCATIONS OF AMENITIES AND ACCESS POINTS.