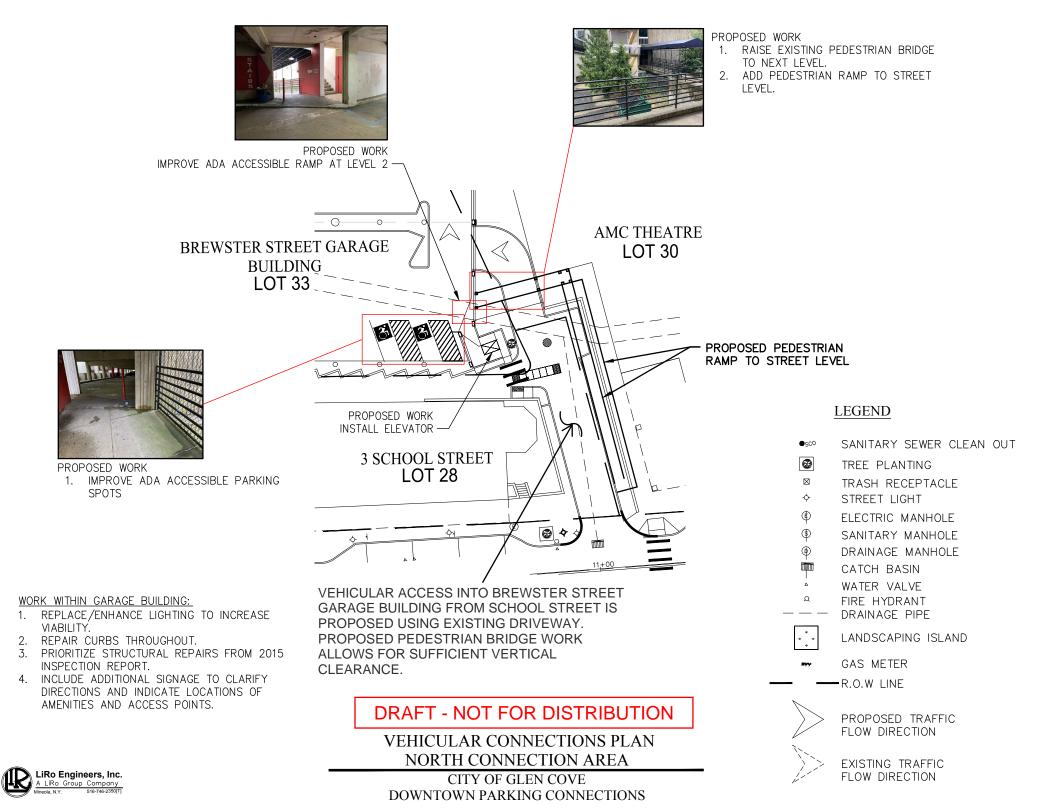

#### PROPOSED WORK

#### PROPOSED WORK

- 1. CLEAR VEGETATION.
- SMOOTH OUT CONCRETE LIP AND FURNISH ADA RAMP.
- 3. ADD A SIGN INDICATING DIRECTION OF ADA RAMP TO THE RIGHT.

BREWSTER STREET GARAGE

BUILDING **LOT 33** 

POTENTIAL LOCATIONS FOR

PROPOSED ELEVATOR

PROPOSED WORK

LOT 26

**EXISTING** 

3 SCHOOL ST.

LOT 28

PEDESTRIAN BRIDGE

PROPOSED WORK IMPROVE ADA ACCESSIBLE RAMP AT LEVEL 2

- PROPOSED WORK INSTALL ELEVATOR

> AMC THEATRE **LOT 30**

#### **LEGEND**

SANITARY SEWER CLEAN OUT

- TREE PLANTING
- TRASH RECEPTACLE
- STREET LIGHT
- ELECTRIC MANHOLE
- SANITARY MANHOLE
- DRAINAGE MANHOLE
- CATCH BASIN
- WATER VALVE FIRE HYDRANT
- DRAINAGE PIPE

GAS METER

R.O.W LINE

SCHOOL

× † 🚱

REPLACE TALL & DENSE VEGETATION WITH SMALLER VEGETATION.

STREET

- 2. ADD LIGHTING TO INCREASE VISIBILITY AND ENCOURAGE USE.
- ADD SIGNS FOR PEDESTRIAN CONNECTION AND ADA ACCESS.

#### WORK WITHIN GARAGE BUILDING:

- REPLACE/ENHANCE LIGHTING TO INCREASE VIABILITY.
- REPAIR CURBS THROUGHOUT.
- PRIORITIZE STRUCTURAL REPAIRS FROM 2015 INSPECTION REPORT.
- 4. INCLUDE ADDITIONAL SIGNAGE TO CLARIFY DIRECTIONS AND INDICATE LOCATIONS OF AMENITIES AND ACCESS POINTS.