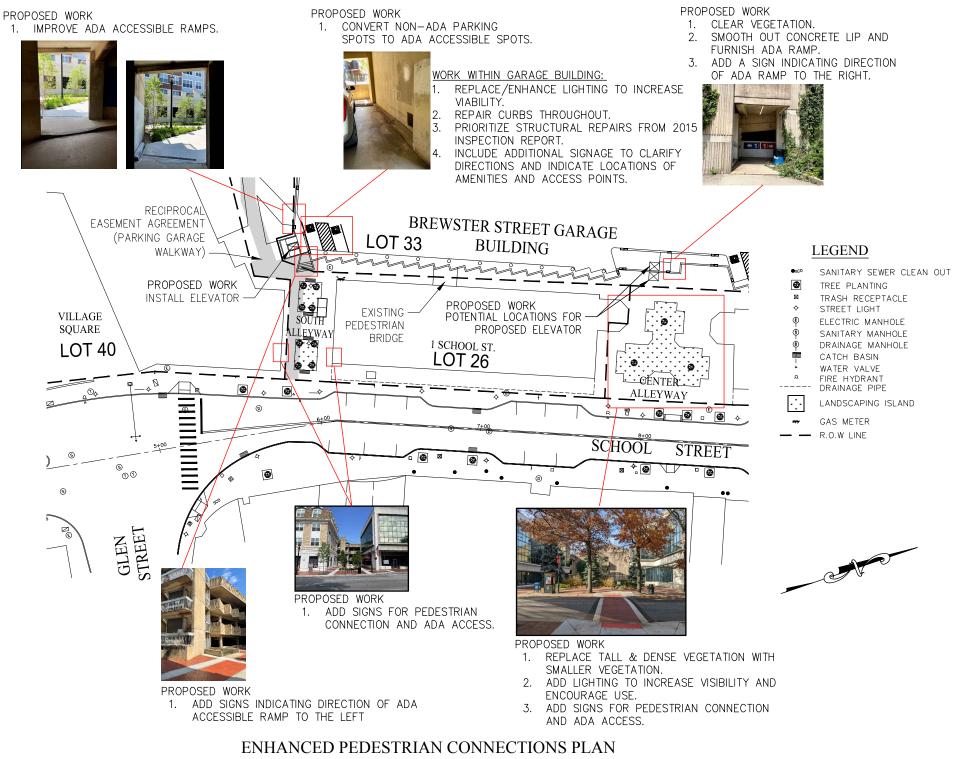

#### PROPOSED WORK

- 1. CLEAR VEGETATION.
- SMOOTH OUT CONCRETE LIP AND FURNISH ADA RAMP.
- 3. ADD A SIGN INDICATING DIRECTION OF ADA RAMP TO THE RIGHT.

BREWSTER STREET GARAGE

BUILDING **LOT 33** 

POTENTIAL LOCATIONS FOR

#### PROPOSED WORK

- CLEAR VEGETATION.
- SMOOTH OUT CONCRETE LIP AND FURNISH ADA RAMP.
- 3. ADD A SIGN INDICATING DIRECTION OF ADA RAMP TO THE RIGHT.