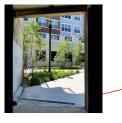

#### PROPOSED WORK

- CLEAR VEGETATION.
- SMOOTH OUT CONCRETE LIP AND FURNISH ADA RAMP.
- 3. ADD A SIGN INDICATING DIRECTION OF ADA RAMP TO THE RIGHT.

#### PROPOSED WORK

- 1. REPLACE TALL & DENSE VEGETATION WITH SMALLER VEGETATION.
- 2. ADD LIGHTING TO INCREASE VISIBILITY AND ENCOURAGE USE.
- 3. ADD SIGNS FOR PEDESTRIAN CONNECTION AND ADA ACCESS.