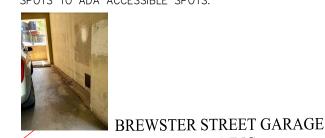

#### CONVERT NON-ADA PARKING SPOTS TO ADA ACCESSIBLE SPOTS.

#### PROPOSED WORK

- 1. CLEAR VEGETATION.
- SMOOTH OUT CONCRETE LIP AND FURNISH ADA RAMP.
- 3. ADD A SIGN INDICATING DIRECTION OF ADA RAMP TO THE RIGHT.

BREWSTER STREET GARAGE

BUILDING **LOT 33** 

POTENTIAL LOCATIONS FOR