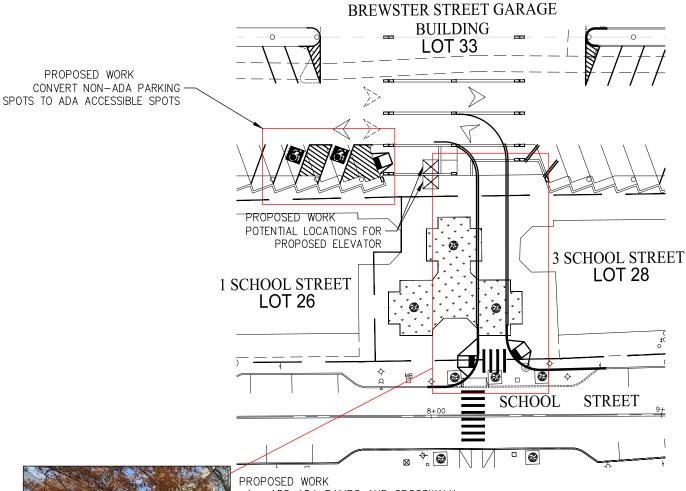

#### PROPOSED WORK

#### CONVERT NON-ADA PARKING SPOTS TO ADA ACCESSIBLE SPOTS.

#### PROPOSED WORK

- 1. CLEAR VEGETATION.
- SMOOTH OUT CONCRETE LIP AND FURNISH ADA RAMP.
- 3. ADD A SIGN INDICATING DIRECTION OF ADA RAMP TO THE RIGHT.

BREWSTER STREET GARAGE

BUILDING **LOT 33** 

POTENTIAL LOCATIONS FOR

PROPOSED ELEVATOR

PROPOSED WORK

LOT 26

**EXISTING** 

3 SCHOOL ST.

LOT 28

PEDESTRIAN BRIDGE

PROPOSED WORK IMPROVE ADA ACCESSIBLE RAMP AT LEVEL 2

- PROPOSED WORK INSTALL ELEVATOR

> AMC THEATRE **LOT 30**

#### WORK WITHIN GARAGE BUILDING:

- REPLACE/ENHANCE LIGHTING TO INCREASE VIABILITY.
- REPAIR CURBS THROUGHOUT.
- PRIORITIZE STRUCTURAL REPAIRS FROM 2015 INSPECTION REPORT.
- 4. INCLUDE ADDITIONAL SIGNAGE TO CLARIFY DIRECTIONS AND INDICATE LOCATIONS OF AMENITIES AND ACCESS POINTS.