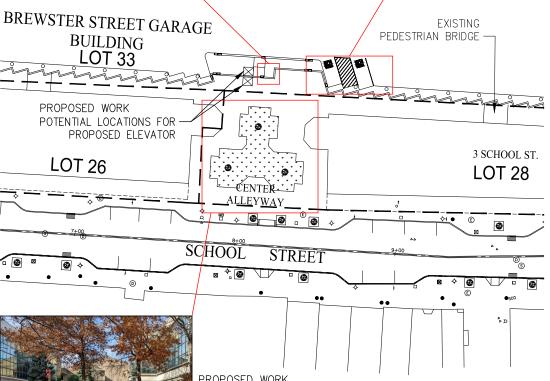

ENHANCED PEDESTRIAN CONNECTIONS PLAN 1 SCHOOL STREET AREA

#### PROPOSED WORK

- 1. CLEAR VEGETATION.
- SMOOTH OUT CONCRETE LIP AND FURNISH ADA RAMP.
- 3. ADD A SIGN INDICATING DIRECTION OF ADA RAMP TO THE RIGHT.

BREWSTER STREET GARAGE

BUILDING **LOT 33** 

POTENTIAL LOCATIONS FOR

PROPOSED ELEVATOR

PROPOSED WORK

LOT 26

**EXISTING** 

3 SCHOOL ST.

LOT 28

PEDESTRIAN BRIDGE

PROPOSED WORK IMPROVE ADA ACCESSIBLE RAMP AT LEVEL 2

- PROPOSED WORK INSTALL ELEVATOR

> AMC THEATRE **LOT 30**