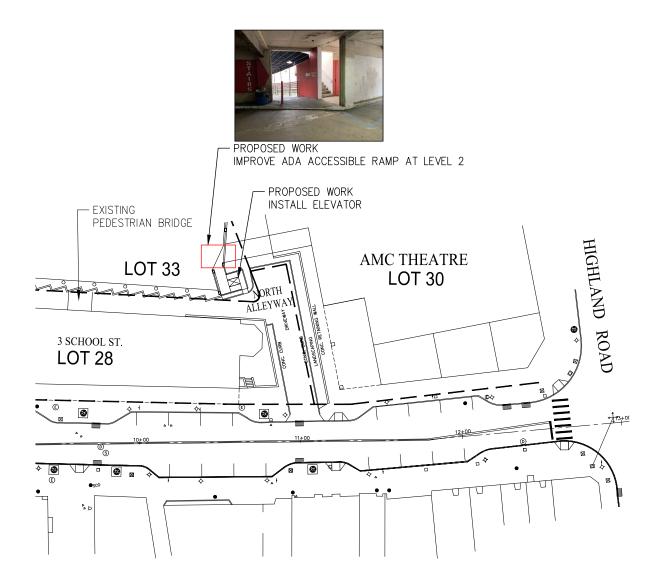

PROPOSED ELEVATOR

PROPOSED WORK

LOT 26

**EXISTING** 

3 SCHOOL ST.

LOT 28

PEDESTRIAN BRIDGE

PROPOSED WORK IMPROVE ADA ACCESSIBLE RAMP AT LEVEL 2

- PROPOSED WORK INSTALL ELEVATOR

> AMC THEATRE **LOT 30**