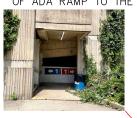

#### WORK WITHIN GARAGE BUILDING:

- REPLACE/ENHANCE LIGHTING TO INCREASE VIABILITY.
- REPAIR CURBS THROUGHOUT.
- PRIORITIZE STRUCTURAL REPAIRS FROM 2015 INSPECTION REPORT.
- 4. INCLUDE ADDITIONAL SIGNAGE TO CLARIFY DIRECTIONS AND INDICATE LOCATIONS OF AMENITIES AND ACCESS POINTS.

#### WORK WITHIN GARAGE BUILDING:

- 1. REPLACE/ENHANCE LIGHTING TO INCREASE VIABILITY.
- 2. REPAIR CURBS THROUGHOUT.
- PRIORITIZE STRUCTURAL REPAIRS FROM 2015 INSPECTION REPORT.
- INCLUDE ADDITIONAL SIGNAGE TO CLARIFY DIRECTIONS AND INDICATE LOCATIONS OF AMENITIES AND ACCESS POINTS.