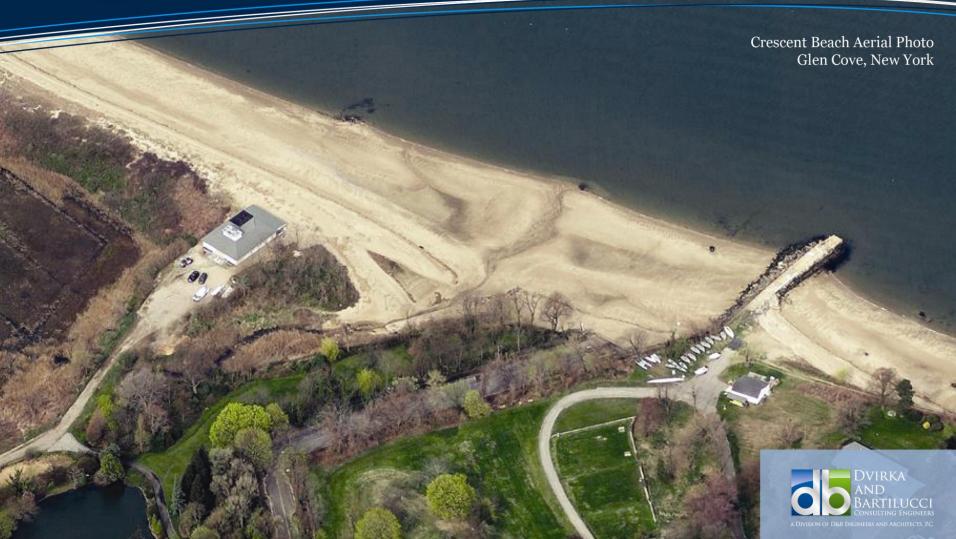

## Crescent Beach Project Glen Cove, New York

### **Project Background**

- Opening Statement
- Events leading to beach closure in June 2009
- Investigative efforts taken by the City to identify the potential source(s) of known microbiological contamination located within the nearby stream