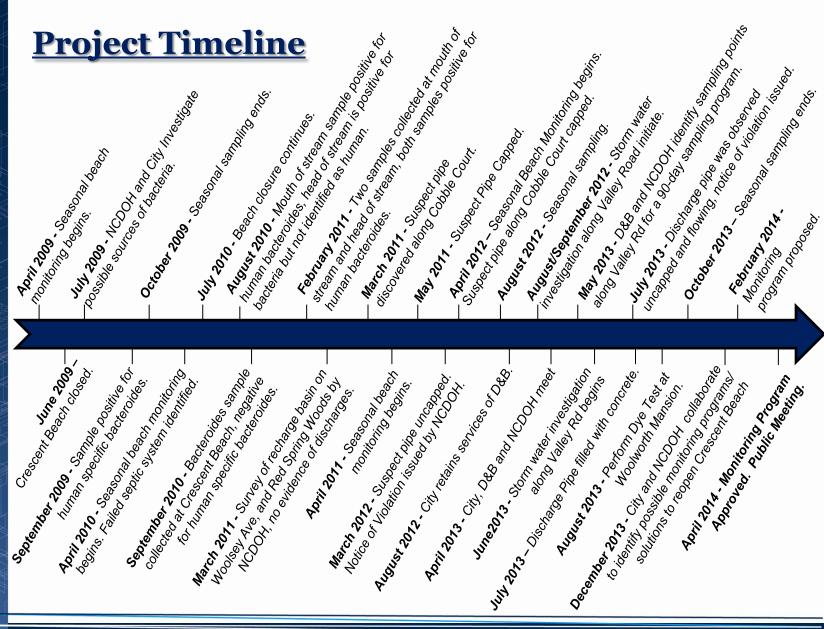

### **Project Background**

- Opening Statement
- Events leading to beach closure in June 2009
- Investigative efforts taken by the City to identify the potential source(s) of known microbiological contamination located within the nearby stream