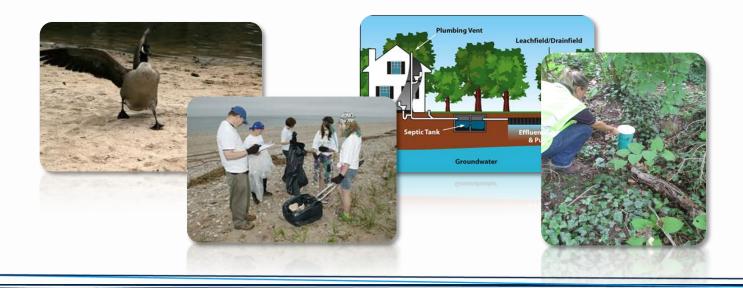

### **Project Background**

- Opening Statement
- Events leading to beach closure in June 2009
- Investigative efforts taken by the City to identify the potential source(s) of known microbiological contamination located within the nearby stream

### **Water Quality Improvement Efforts**

- Beach Management Program
- Waterfowl Population Control
- Water Quality Sampling Program
- Sanitary Septic System Inspection/Maintenance