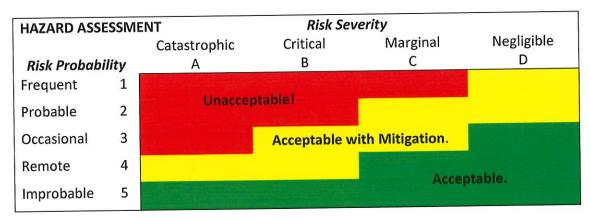

s:

- A. Catastrophic may cause death
- B. Critical may cause severe illness, severe injury or major system/environmental damage
- C. Marginal may cause minor injury or minor system/environmental damage
- D. Negligible will not result in injury, illness or damage to system or environment

Hazards are further categorized by the likelihood of occurrence as follows:

- 1. Frequent highly likely reoccurrence
- 2. Probable expected occurrence
- 3. Occasional will eventually occur and reoccur
- 4. Unlikely occurrence not expected
- 5. Improbable highly unlikely to occur

These categories are used when determining if action is needed to address a potential hazard and when setting priorities. The more severe and more frequent hazards are given priority over less severe and less frequent hazards.



On a priority basis, resolutions or controls are identified to prevent potential hazards from becoming incidents or accidents. Cost effectiveness is a consideration when implementing solutions to hazards, but cost considerations should not be permitted to undermine the safety of employees and the public.

- 12.1 All employees are thoroughly trained in safety awareness and prevention procedures and are also instructed to make management aware of any potential hazards. Hazards identified by residents/riders are brought to the attention of management.
- 12.2 On-going operations are monitored and reviewed for identification of potential hazards.
- 12.3 An investigation is done immediately upon the discovery of potential hazards. Identified maintenance hazards are sent to the mechanic for a d