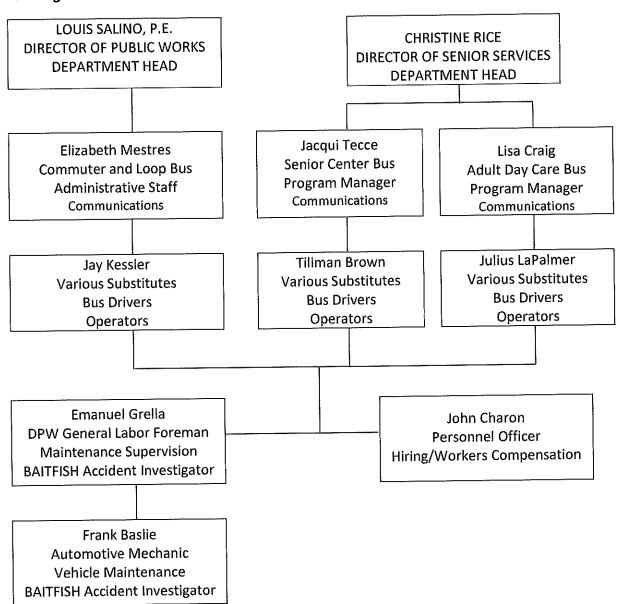

lt Day Program has one full time driver and one part time driver as backup. The Program has one scheduled pick up each morning from Monday to Friday and one drop off each afternoon. The program runs from 10:00a.m. to 3:00p.m and has approximately sixteen members each day attending two days per week on average.

#### **5 – ORGANIZATION**

The Commuter and Loop Bus programs operate out of the City's Department of Public Works. The Director of Public Works is the department head and reports directly to the City's Mayor who governs the City.

The Senior Center bus programs operate out of the Center's two main programs: the recreation program and the adult day care program. The Director of Senior Services is the department head and reports directly to the Mayor.

#### 5.1 Organizational Chart



#### 5.2 ROLES AND RESPONSIBILITIES FOR IDENTIFYING SAFETY ISSUES

#### 5.2.1 General Employees Safety Responsibilities:

All City of Glen Cove employees associated with the bus program are accountable for safety while conducting their job functions and for preventing accidents. Employees who observe an operation or condition which they believe is potentially unsafe have an obligation to bring the situation to the attention of the Director of Public Works. In the event that an employee is involved in an accident/incident, it is his or her responsibility to comply with City of Glen Cove's reporting requirements.

# 5.2.2.1 Director of Public Works Safety Responsibilities:

The Director of Public Works of the City of Glen Cove has the overall responsibility for operating and maintaining a